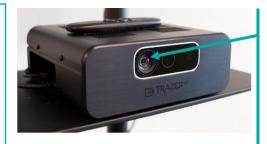

### Hardware: The TRAZER XP Unit

A specialized computer and high-powered, depth-sensing camera tracking 32 key movement points at 30 frames per second (fps) to capture what the naked eye can't.