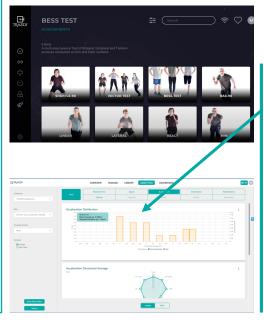

#### Software: The TRAZER Software

The cloud-based software application includes reaction-based activities delivered through immersive simulation measuring physical and cognitive reactions related to Dynamic Movement, Kinematics, Balance, and Neuromechanics. The system processes millions of data points in real-time for immediate post-activity on-screen feedback.

## Online Portal: The TRAZER Portal

Via the HIPAA-compliant portal, Administrators manage Users, Trainers/Coaches, and Data with the ability to conduct comprehensive analyses to track and report progression/degradation over time.